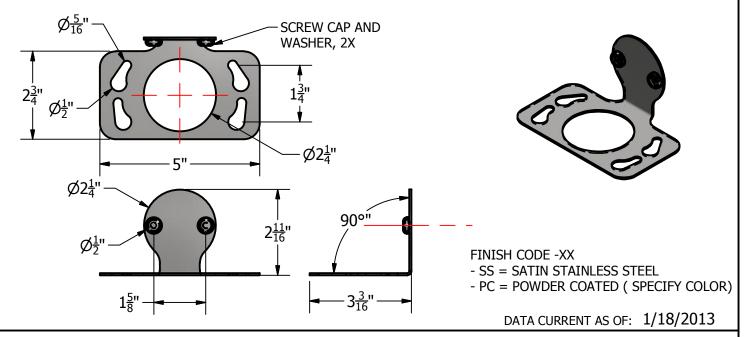

## **Technical Data Sheet**

S-3020-XX TUMBLER TOOTH BRUSH HOLDER

## **CONSTRUCTION:**

TUMBLER TOOTH BRUSH HOLDER: 16 GAUGE TYPE 304 STAINLESS STEEL, FORMED ONE PIECE.

SCREW: #8 WOOD X 1 1/2" LONG PHIL. PAN HEAD. 18-8 STAINLESS STEEL.

SCREW CAP: ELECTROPLATED SATIN CHROME SNAP-CAP.

WASHER: FLAT BOTTOM PLASTIC SNAP-CAP.